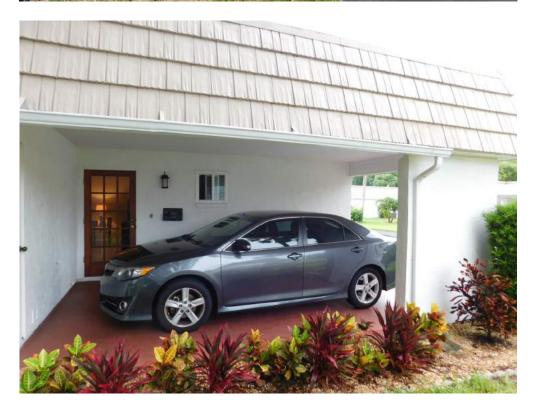

The buildings were constructed in 1971. Frame walls and wood truss roofs make this property an ISO 1 risk. Each building has either an attached or integrated carport, a small entry porch and an open screened porch. Over the years, a lot of the open screened porches were converted to air-conditioned space. These betterments become the responsibility of the condo unit owner and will not be included in this valuation. Please refer to the improvement description in a later chapter of this report for a more detailed description of the buildings.