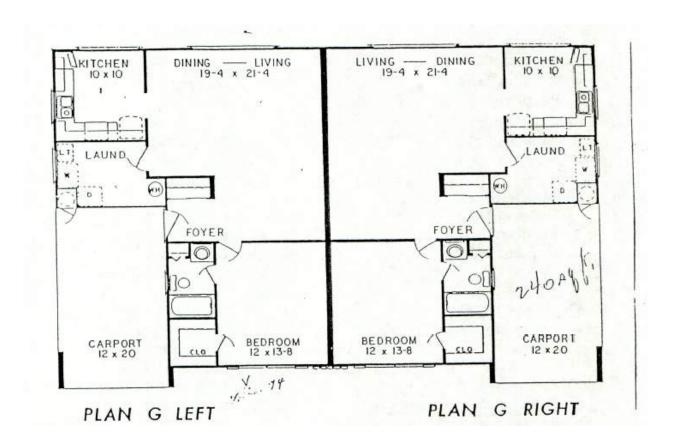

## **Floorplans**

## **Building Dimensions**

The following pages display each building with property ID number (public records), the street address, the unit number and the type of floor plan, which is the basis for the square footage calculation of the unit, its porch type, carport type, and number of bedrooms and baths.

The color-coding shows the different building types resulting from the many combinations of floor plans. The reader will notice, even though some units have the same gross building area, the gross living area will show different results due to the varying size of porches or the lack thereof.