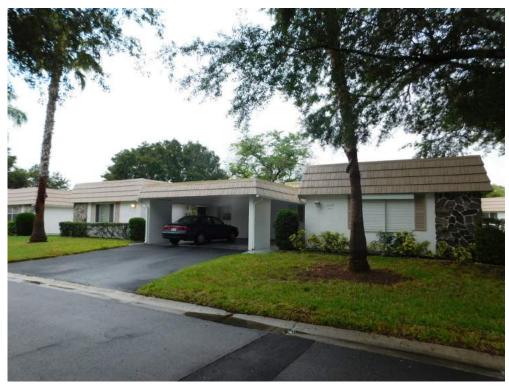

The buildings were constructed in 1971. Frame walls and wood truss roofs make this property an ISO 1 risk. Each building has either an attached or integrated carport, a small entry porch and an open screened porch. Over the years, a lot of the open screened porches were converted to air-conditioned space. These betterments become the responsibility of the condo unit owner and will not be included in this valuation. Please refer to the improvement description in a later chapter of this report for a more detailed description of the buildings.