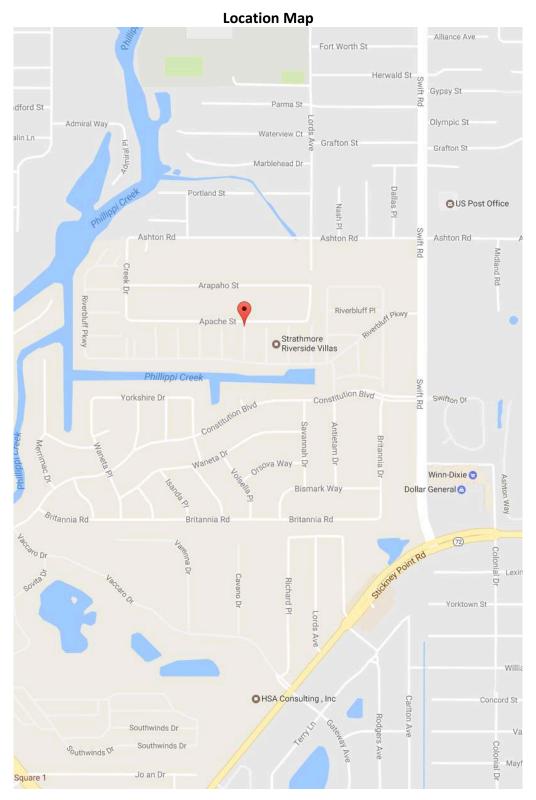

## Introduction

The subject property is located in a residential area in Sarasota, Sarasota County. The subdivision is situated northeast of Phillippi Creek and stretches over several roads.

The subject property consists of 336 condo units in multiple one-story buildings occupied with one to three condominium units. Most of the units have two bedrooms and two baths, some just one bedroom and one bath.

Site improvements at this property consist of a clubhouse, shuffleboard courts, a large pool and docks and boat slips in the marina.

Please refer to the following section which will help to visualize the improvements and the property location: