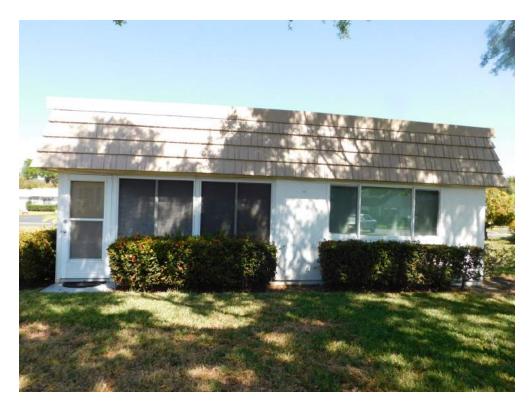

The buildings were constructed in 1971. Frame walls and wood truss roofs make this property an ISO 1 risk. Each building has either an attached or integrated carport, a small entry porch and an open screened porch. Over the years, a lot of the open screened porches were converted to air-conditioned space. These betterments become the responsibility of the condo unit owner and will not be included in this valuation. Please refer to the improvement description in a later chapter of this report for a more detailed description of the buildings.

## **Improvement Description**

| Improvement Descri   | ption Condo Buildings |
|----------------------|-----------------------|
| Construction         | ISO 1                 |
| Stories              | *1                    |
| Year Built           | 1971                  |
| Foundation           | Footer                |
| Exterior Walls       | Stucco on Frame       |
| Interior Walls       | Wood Frame            |
| Floor System         | Concrete              |
| Roof System          | Wood Trusses          |
| Roof Cover           | Membrane              |
| Windows              | Not impact resistant  |
| Doors                | Not impact resistant  |
| HVAC                 | Central               |
| Construction Quality | Average               |
| Condition            | Average               |