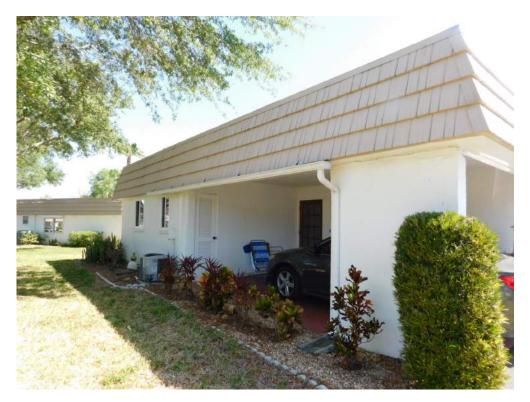

The buildings were constructed in 1971. Frame walls and wood truss roofs make this property an ISO 1 risk. Each building has either an attached or integrated carport, a small entry porch and an open screened porch. Over the years, a lot of the open screened porches were converted to air-conditioned space. These betterments become the responsibility of the condo unit owner and will not be included in this valuation. Please refer to the improvement description in a later chapter of this report for a more detailed description of the buildings.