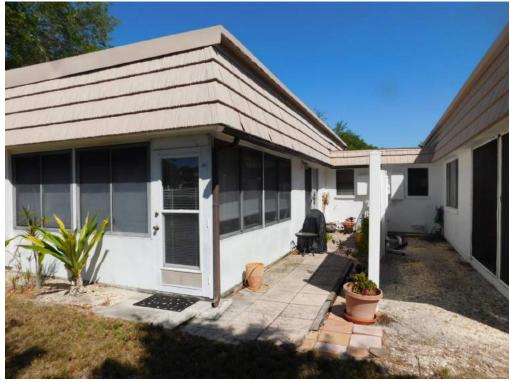

The buildings were constructed in 1971. Frame walls and wood truss roofs make this property an ISO 1 risk. Each building has either an attached or integrated carport, a small entry porch and an open screened porch. Over the years, a lot of the open screened porches were converted to air-conditioned space. These betterments become the responsibility of the condo unit owner and will not be included in this valuation. Please refer to the improvement description in a later chapter of this report for a more detailed description of the buildings.

Site improvements at this property consist of a clubhouse, shuffleboard courts, a large pool and docks and boat slips in the marina.

Please refer to the following section which will help to visualize the improvements and the property location: