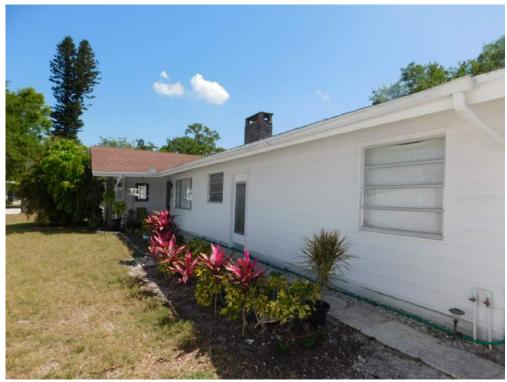

The buildings were constructed in 1971. Frame walls and wood truss roofs make this property an ISO 1 risk. Each building has either an attached or integrated carport, a small entry porch and an open screened porch. Over the years, a lot of the open screened porches were converted to air-conditioned space. These betterments become the responsibility of the condo unit owner and will not be included in this valuation. Please refer to the improvement description in a later chapter of this report for a more detailed description of the buildings.

## **Improvement Description**

| Improvement Descri   | ption Condo Buildings |
|----------------------|-----------------------|
| Construction         | ISO 1                 |
| Stories              | *1                    |
| Year Built           | 1971                  |
| Foundation           | Footer                |
| Exterior Walls       | Stucco on Frame       |
| Interior Walls       | Wood Frame            |
| Floor System         | Concrete              |
| Roof System          | Wood Trusses          |
| Roof Cover           | Membrane              |
| Windows              | Not impact resistant  |
| Doors                | Not impact resistant  |
| HVAC                 | Central               |
| Construction Quality | Average               |
| Condition            | Average               |