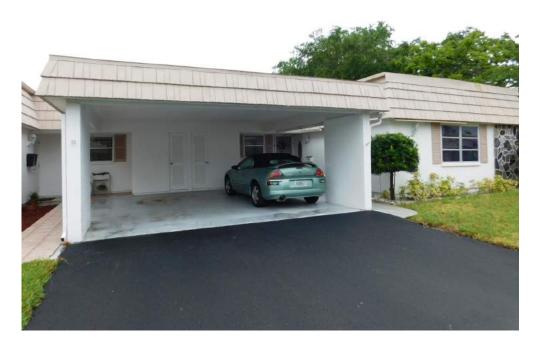

The buildings were constructed in 1971. Frame walls and wood truss roofs make this property an ISO 1 risk. Each building has either an attached or integrated carport, a small entry porch and an open screened porch. Over the years, a lot of the open screened porches were converted to air-conditioned space. These betterments become the responsibility of the condo unit owner and will not be included in this valuation. Please refer to the improvement description in a later chapter of this report for a more detailed description of the buildings.