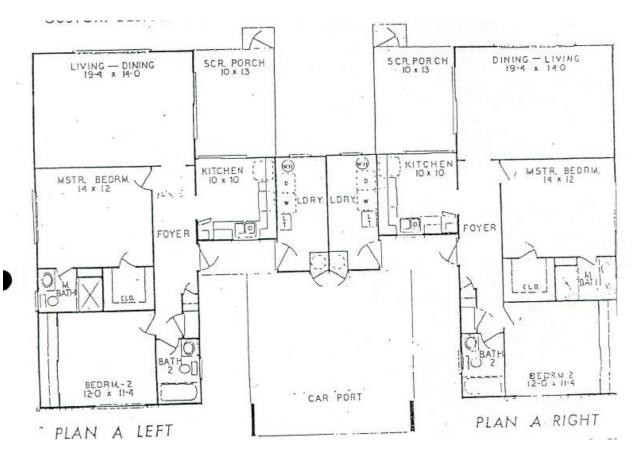

## **Floorplans**

The buildings were constructed in 1971. Frame walls and wood truss roofs make this property an ISO 1 risk. Each building has either an attached or integrated carport, a small entry porch and an open screened porch. Over the years, a lot of the open screened porches were converted to air-conditioned space. These betterments become the responsibility of the condo unit owner and will not be included in this valuation. Please refer to the improvement description in a later chapter of this report for a more detailed description of the buildings.