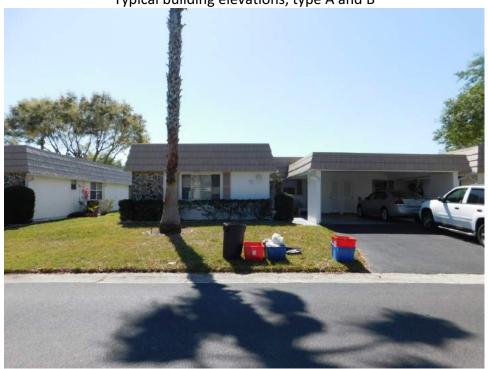

The buildings were constructed in 1971. Frame walls and wood truss roofs make this property an ISO 1 risk. Each building has either an attached or integrated carport, a small entry porch and an open screened porch. Over the years, a lot of the open screened porches were converted to air-conditioned space. These betterments become the responsibility of the condo unit owner and will not be included in this valuation. Please refer to the improvement description in a later chapter of this report for a more detailed description of the buildings.