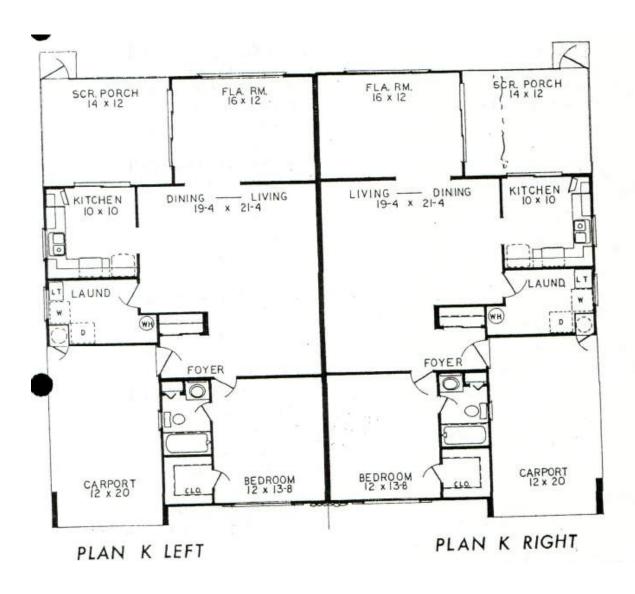

## **Floorplans**

## **Building Dimensions**

The following pages display each building with property ID number (public records), the street address, the unit number and the type of floor plan, which is the basis for the square footage calculation of the unit, its porch type, carport type, and number of bedrooms and baths.

The color-coding shows the different building types resulting from the many combinations of floor plans. The reader will notice, even though some units have the same gross building area, the gross living area will show different results due to the varying size of porches or the lack thereof.