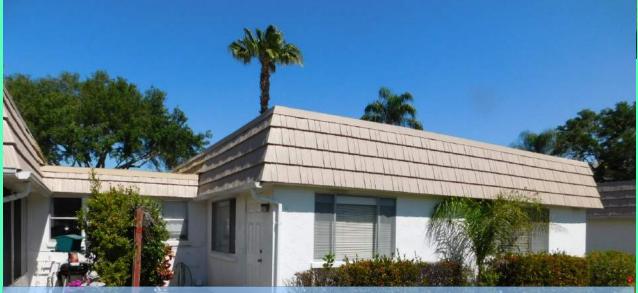

## Introduction

The subject property is located in a residential area in Sarasota, Sarasota County. The subdivision is situated northeast of Phillippi Creek and stretches over several roads.

The subject property consists of 336 condo units in multiple one-story buildings occupied with one to three condominium units. Most of the units have two bedrooms and two baths, some just one bedroom and one bath.

The buildings were constructed in 1971. Frame walls and wood truss roofs make this property an ISO 1 risk. Each building has either an attached or integrated carport, a small entry porch and an open screened porch. Over the years, a lot of the open screened porches were converted to air-conditioned space. These betterments become the responsibility of the condo unit owner and will not be included in this valuation. Please refer to the improvement description in a later chapter of this report for a more detailed description of the buildings.