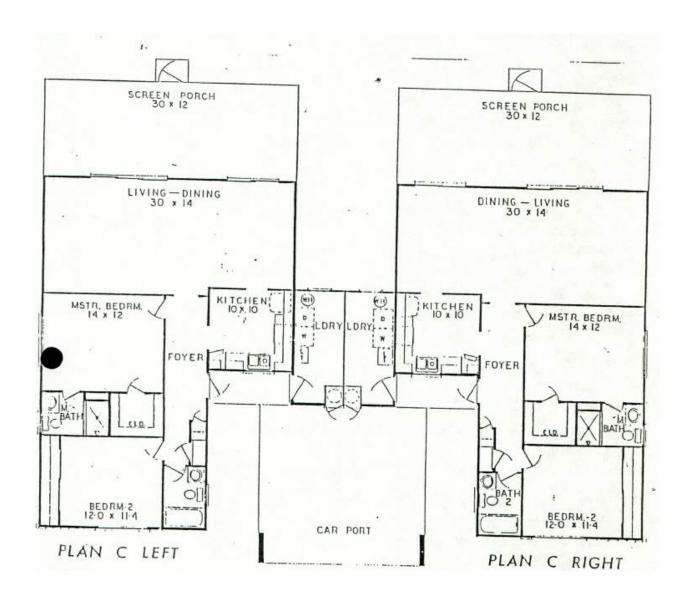

## **Floorplans**

## **Building Dimensions**

The following pages display each building with property ID number (public records), the street address, the unit number and the type of floor plan, which is the basis for the square footage calculation of the unit, its porch type, carport type, and number of bedrooms and baths.

The color-coding shows the different building types resulting from the many combinations of floor plans. The reader will notice, even though some units have the same gross building area, the gross living area will show different results due to the varying size of porches or the lack thereof.