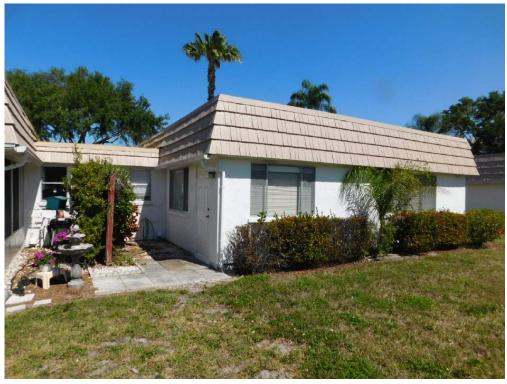

The buildings were constructed in 1971. Frame walls and wood truss roofs make this property an ISO 1 risk. Each building has either an attached or integrated carport, a small entry porch and an open screened porch. Over the years, a lot of the open screened porches were converted to air-conditioned space. These betterments become the responsibility of the condo unit owner and will not be included in this valuation. Please refer to the improvement description in a later chapter of this report for a more detailed description of the buildings.