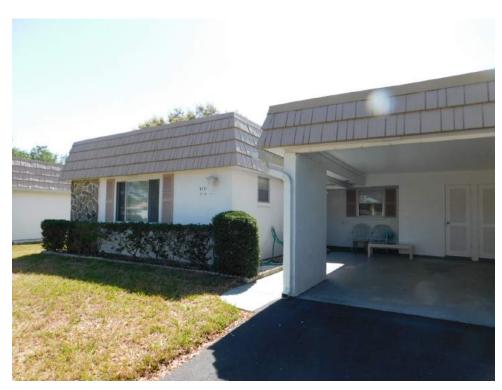

The buildings were constructed in 1971. Frame walls and wood truss roofs make this property an ISO 1 risk. Each building has either an attached or integrated carport, a small entry porch and an open screened porch. Over the years, a lot of the open screened porches were converted to air-conditioned space. These betterments become the responsibility of the condo unit owner and will not be included in this valuation. Please refer to the improvement description in a later chapter of this report for a more detailed description of the buildings.