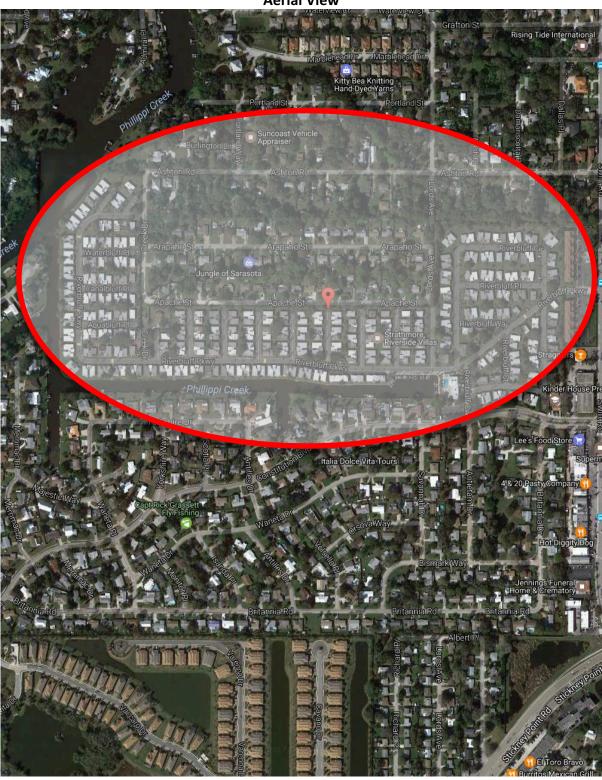

## Introduction

The subject property is located in a residential area in Sarasota, Sarasota County. The subdivision is situated northeast of Phillippi Creek and stretches over several roads.

The subject property consists of 336 condo units in multiple one-story buildings occupied with one to three condominium units. Most of the units have two bedrooms and two baths, some just one bedroom and one bath.

# **Aerial View**