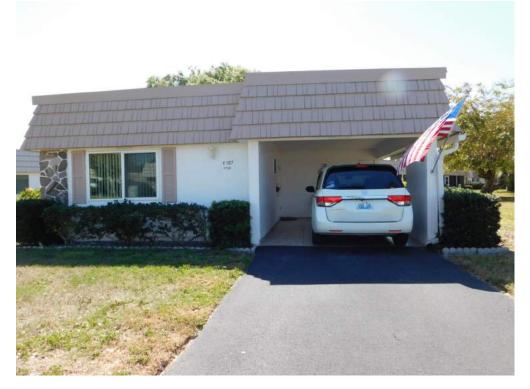

The buildings were constructed in 1971. Frame walls and wood truss roofs make this property an ISO 1 risk. Each building has either an attached or integrated carport, a small entry porch and an open screened porch. Over the years, a lot of the open screened porches were converted to air-conditioned space. These betterments become the responsibility of the condo unit owner and will not be included in this valuation. Please refer to the improvement description in a later chapter of this report for a more detailed description of the buildings.

## **Improvement Description**

| Improvement Descri   | ption Condo Buildings |
|----------------------|-----------------------|
| Construction         | ISO 1                 |
| Stories              | *1                    |
| Year Built           | 1971                  |
| Foundation           | Footer                |
| Exterior Walls       | Stucco on Frame       |
| Interior Walls       | Wood Frame            |
| Floor System         | Concrete              |
| Roof System          | Wood Trusses          |
| Roof Cover           | Membrane              |
| Windows              | Not impact resistant  |
| Doors                | Not impact resistant  |
| HVAC                 | Central               |
| Construction Quality | Average               |
| Condition            | Average               |