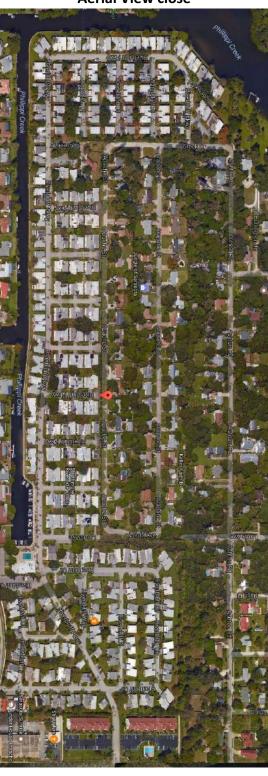

me walls and wood truss roofs make this property an ISO 1 risk. Each building has either an attached or integrated carport, a small entry porch and an open screened porch. Over the years, a lot of the open screened porches were converted to air-conditioned space. These betterments become the responsibility of the condo unit owner and will not be included in this valuation. Please refer to the improvement description in a later chapter of this report for a more detailed description of the buildings.

Site improvements at this property consist of a clubhouse, shuffleboard courts, a large pool and docks and boat slips in the marina.

Please refer to the following section which will help to visualize the improvements and the property location:

# **Aerial View**





## **Aerial View close**









## Flood Map



The subject property is partially located in flood zone X and AE according to the flood map panel 12115C0144F, effective November 4, 2016.

## **Wind Speed Location Map**



## Search Results

Query Date: Tue Mar 28 2017 Latitude: 27.2745

Longitude: -82.5191

ASCE 7-10 Windspeeds (3-sec peak gust in mph\*):

Risk Category II: 139 Risk Category III: 149 Risk Category III-IV: 159 MRI\*\* 10-Year: 82 MRI\*\* 25-Year: 99 MRI\*\* 50-Year: 112 MRI\*\* 100-Year: 124

ASCE 7-05 Windspeed: 129 (3-sec peak gust in mph)

ASCE 7-93 Windspeed: 100 (fastest mile in mph)



\*Miles per hour

Users should consult with local building officials to determine if there are community-specific wind speed requirements that govern.



























Typical building elevations, ty