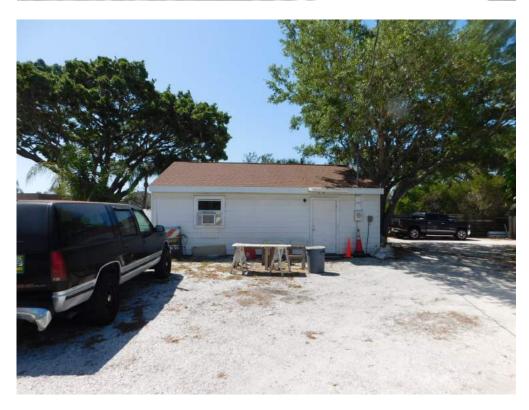

| Improvement Description | on Maintenance Building |
|-------------------------|-------------------------|
| Construction            | ISO 1                   |
| Stories                 | 1                       |
| Year Built              | 1969                    |
| GBA                     | 812                     |
| Foundation              | Footer                  |
| Exterior Walls          | Siding on Frame         |
| Interior Walls          | n/a                     |
| Floor System            | Concrete                |
| Roof System             | Wood Trusses            |
| Roof Cover              | Asphalt Shingle         |
| Windows                 | Not impact resistant    |
| Doors                   | Not impact resistant    |
| HVAC                    | n/a                     |
| Construction Quality    | Average                 |
| Condition               | Average                 |