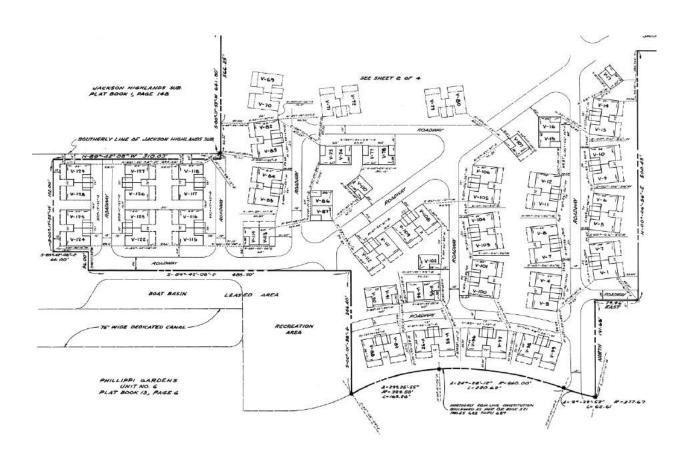

## **Building Dimensions**

The following pages display each building with property ID number (public records), the street address, the unit number and the type of floor plan, which is the basis for the square footage calculation of the unit, its porch type, carport type, and number of bedrooms and baths.

The color-coding shows the different building types resulting from the many combinations of floor plans. The reader will notice, even though some units have the same gross building area, the gross living area will show different results due to the varying size of porches or the lack thereof.

| ID Number    | House # | Street           | Unit # | Floor<br>Plan<br>Type | Туре | GBA<br>gross | OP | OPSCR | Carport<br>Type 1 | GBA<br>net | Carport<br>Type 2 | Bed | Bath |
|--------------|---------|------------------|--------|-----------------------|------|--------------|----|-------|-------------------|------------|-------------------|-----|------|
| 0086-01-1100 | 2715    | Riverbluff Court | V-100  | ±E.                   | 3    | 1493         | 35 | 168   | 0                 | 1290       | 220               | 2   | 2    |
| 0086-01-1101 | 2713    | Riverbluff Court | V-101  | E                     |      | 1493         | 35 | 168   | 0                 | 1290       | 220               | 2   | 2    |
|              |         |                  |        |                       |      | 2986         | 70 | 336   | 0                 | 2580       | 440               |     |      |
| 0086-01-1102 | 2747    | Riverbluff Court | V-102  | G Single              |      | 1092         | 0  | 0     | 240               | 852        | 0                 | 1   | 1    |
|              |         |                  |        |                       |      |              |    |       |                   |            |                   |     |      |
| 0086-01-1103 | 2709    | Riverbluff Court | V-103  | C                     | 12   | 1493         | 35 | 360   | 0                 | 1098       | 220               | 2   | 2    |
| 0086-01-1104 | 2707    | Riverbluff Court | V-104  | D                     |      | 1493         | 35 | .0    | 0                 | 1458       | 220               | 2   | 2    |
|              |         |                  |        |                       |      | 2986         | 70 | 360   | 0                 | 2556       | 440               |     |      |
| 0086-01-1105 | 2703    | Riverbluff Court | V-105  | В                     | 8    | 1142         | 35 | 0     | 0                 | 1107       | 220               | 2   | 2    |
| 0086-01-1106 | 2701    | Riverbluff Court | V-106  | С                     |      | 1493         | 35 | 168   | 0                 | 1290       | 220               | 2   | 2    |
|              |         |                  |        |                       |      | 2635         | 70 | 168   | 0                 | 2397       | 440               |     |      |
| 0086-01-1107 | 2740    | Riverbluff Pkwy  | V-107  | J Single              |      | 1482         | 0  | 168   | 240               | 1074       | 0                 | 1   | 1    |
| _            |         |                  |        |                       |      |              |    |       |                   |            |                   |     |      |
| 0086-01-1108 | 2726    | Riverbluff Pkwy  | V-108  | E                     | 3    | 1493         | 35 | 168   | 0                 | 1290       | 220               | 2   | 2    |
| 0086-01-1109 | 2722    | Riverbluff Pkwy  | V-109  | F                     |      | 1493         | 35 | 168   | 0                 | 1290       | 220               | 2   | 2    |
|              |         |                  |        |                       |      | 2986         | 70 | 336   | 0                 | 2580       | 440               |     |      |
| 0086-01-1110 | 2711    | Riverbluff Pkwy  | V-110  | G Single              |      | 1092         | 0  | 0     | 240               | 852        | 0                 | 1   | 1    |
|              |         |                  |        |                       |      |              |    |       |                   |            |                   |     |      |
| 0086-01-1111 | 2718    | Riverbluff Pkwy  | V-111  | В                     | 1    | 1142         | 35 | 0     | 0                 | 1107       | 220               | 2   | 2    |
| 0086-01-1112 | 2714    | Riverbluff Pkwy  | V-112  | Α                     |      | 1142         | 35 | 136   | 0                 | 971        | 220               | 2   | 2    |
| 1,,,         |         |                  |        |                       |      | 2284         | 70 | 136   | 0                 | 2078       | 440               |     |      |
| 0086-01-1113 | 2704    | Riverbluff Pkwy  | V-113  | J                     | 14   | 1482         | 0  | 168   | 240               | 1074       | 0                 | 1   | 1    |
| 0086-01-1114 | 2705    | Riverbluff Pkwy  | V-114  | J                     |      | 1482         | 0  | 168   | 240               | 1074       | 0                 | 1   | 1    |
|              |         |                  |        |                       |      | 2964         | 0  | 336   | 480               | 2148       | 0                 |     |      |
| 0086-01-1115 | 2659    | Riverbluff Pkwy  | V-115  | F                     | 3    | 1493         | 35 | 168   | 0                 | 1290       | 220               | 2   | 2    |
| 0086-01-1116 | 2661    | Riverbluff Pkwy  | V-116  | F                     |      | 1493         | 35 | 168   | 0                 | 1290       | 220               | 2   | 2    |
|              |         |                  |        |                       |      | 2986         | 70 | 336   | 0                 | 2580       | 440               |     |      |
| 0086-01-1117 | 2663    | Riverbluff Pkwy  | V-117  | E                     | 8    | 1493         | 35 | 168   | 0                 | 1290       | 220               | 2   | 2    |
| 0086-01-1118 | 2665    | Riverbluff Pkwy  | V-118  | В                     |      | 1142         | 35 | 0     | 0                 | 1107       | 220               | 2   | 2    |
|              |         |                  |        |                       |      | 2635         | 70 | 168   | 0                 | 2397       | 440               |     |      |
| 0086-07-1001 | 2667    | Riverbluff Pkwy  | V-119  | В                     | 7    | 1142         | 35 | 0     | 0                 | 1107       | 220               | 2   | 2    |
| 0086-07-1002 | 2669    | Riverbluff Pkwy  | V-120  | В                     |      | 1142         | 35 | 0     | 0                 | 1107       | 220               | 2   | 2    |
|              |         |                  |        |                       |      | 2284         | 70 | 0     | 0                 | 2214       | 440               |     |      |
| 0086-07-1003 | 2671    | Riverbluff Pkwy  | V-121  | H Single              |      | 1482         | 0  | 360   | 240               | 882        | 0                 | 1   | 1    |
|              |         |                  |        |                       |      |              |    |       |                   |            |                   |     |      |
| 0086-01-1119 | 2657    | Riverbluff Pkwy  | V-122  | Α                     | 9    | 1142         | 35 | 136   | 0                 | 971        | 220               | 2   | 2    |
| 0086-01-1120 | 2655    | Riverbluff Pkwy  | V-123  | E                     |      | 1493         | 35 | 168   | 0                 | 1290       | 220               | 2   | 2    |
|              |         |                  | i i    |                       |      | 2635         | 70 | 304   | 0                 | 2261       | 440               |     |      |