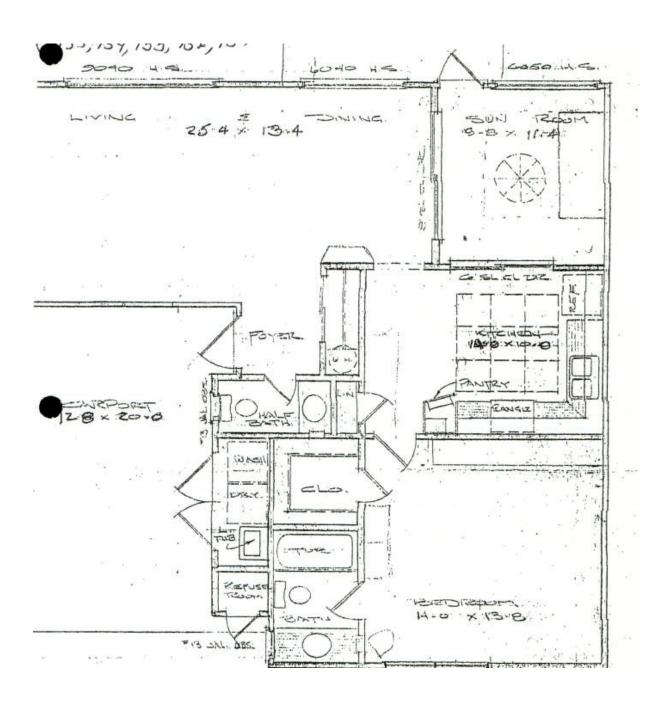

## **Floorplans**

## **Building Dimensions**

The following pages display each building with property ID number (public records), the street address, the unit number and the type of floor plan, which is the basis for the square footage calculation of the unit, its porch type, carport type, and number of bedrooms and baths.

The color-coding shows the different building types resulting from the many combinations of floor plans. The reader will notice, even though some units have the same gross building area, the gross living area will show different results due to the varying size of porches or the lack thereof.