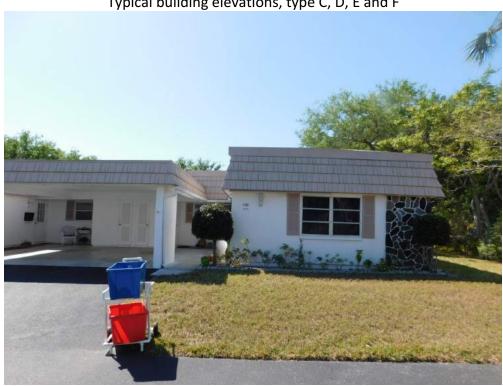

ap



The subject property is partially located in flood zone X and AE according to the flood map panel 12115C0144F, effective November 4, 2016.

## **Wind Speed Location Map**



## Search Results

Query Date: Tue Mar 28 2017 Latitude: 27.2745

Longitude: -82.5191

ASCE 7-10 Windspeeds (3-sec peak gust in mph\*):

Risk Category II: 139 Risk Category III: 149 Risk Category III-IV: 159 MRI\*\* 10-Year: 82 MRI\*\* 25-Year: 99 MRI\*\* 50-Year: 112 MRI\*\* 100-Year: 124

ASCE 7-05 Windspeed: 129 (3-sec peak gust in mph)

ASCE 7-93 Windspeed: 100 (fastest mile in mph)



\*Miles per hour

Users should consult with local building officials to determine if there are community-specific wind speed requirements that govern.



























Typical building elevations, type C, D, E and F





















































## Creek House elevations



























## Clubhouse elevations









Typical interior built-out



























**Shuffleboard Courts** 





Pool



Pool equipment











## **Improvement Description**

| Improvement Descri   | ption Condo Buildings |
|----------------------|-----------------------|
| Construction         | ISO 1                 |
| Stories              | *1                    |
| Year Built           | 1971                  |
| Foundation           | Footer                |
| Exterior Walls       | Stucco on Frame       |
| Interior Walls       | Wood Frame            |
| Floor System         | Concrete              |
| Roof System          | Wood Trusses          |
| Roof Cover