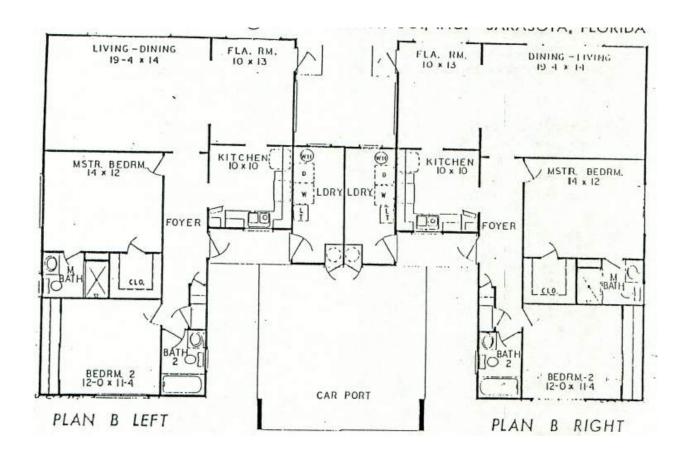

## **Floorplans**

The buildings were constructed in 1971. Frame walls and wood truss roofs make this property an ISO 1 risk. Each building has either an attached or integrated carport, a small entry porch and an open screened porch. Over the years, a lot of the open screened porches were converted to air-conditioned space. These betterments become the responsibility of the condo unit owner and will not be included in this valuation. Please refer to the improvement description in a later chapter of this report for a more detailed description of the buildings.