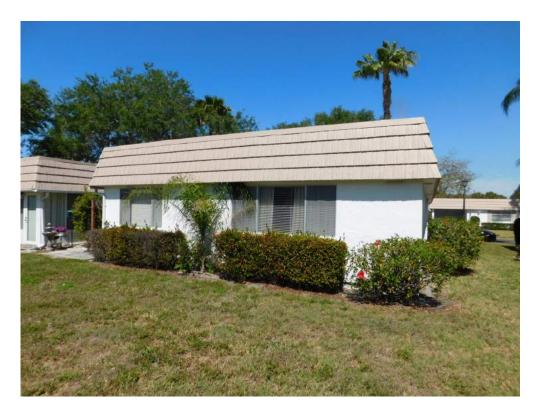

The buildings were constructed in 1971. Frame walls and wood truss roofs make this property an ISO 1 risk. Each building has either an attached or integrated carport, a small entry porch and an open screened porch. Over the years, a lot of the open screened porches were converted to air-conditioned space. These betterments become the responsibility of the condo unit owner and will not be included in this valuation. Please refer to the improvement description in a later chapter of this report for a more detailed description of the buildings.