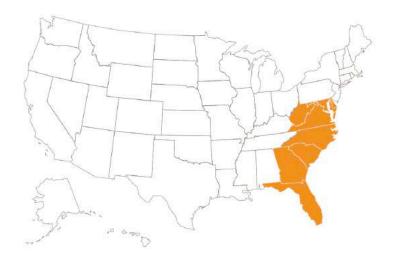

## Flood Map

The subject property is partially located in flood zone X and AE according to the flood map panel 12115C0144F, effective November 4, 2016.

## **Wind Speed Location Map**

## Search Results

Query Date: Tue Mar 28 2017 Latitude: 27.2745

Longitude: -82.5191

ASCE 7-10 Windspeeds (3-sec peak gust in mph\*):

Risk Category II: 139 Risk Category III: 149 Risk Category III-IV: 159 MRI\*\* 10-Year: 82 MRI\*\* 25-Year: 99 MRI\*\* 50-Year: 112 MRI\*\* 100-Year: 124

ASCE 7-05 Windspeed: 129 (3-sec peak gust in mph)

ASCE 7-93 Windspeed: 100 (fastest mile in mph)

\*Miles per hour

Users should consult with local building officials to determine if there are community-specific wind speed requirements that govern.