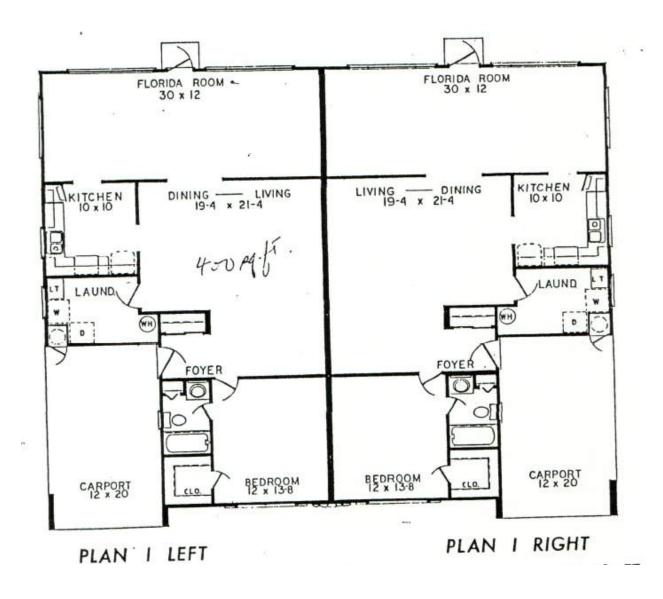

## **Floorplans**

## **Building Dimensions**

The following pages display each building with property ID number (public records), the street address, the unit number and the type of floor plan, which is the basis for the square footage calculation of the unit, its porch type, carport type, and number of bedrooms and baths.

The color-coding shows the different building types resulting from the many combinations of floor plans. The reader will notice, even though some units have the same gross building area, the gross living area will show different results due to the varying size of porches or the lack thereof.