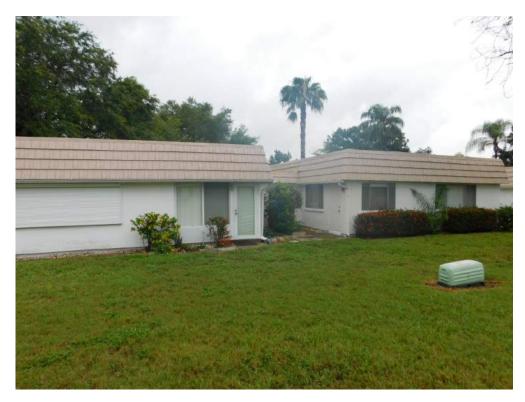

The buildings were constructed in 1971. Frame walls and wood truss roofs make this property an ISO 1 risk. Each building has either an attached or integrated carport, a small entry porch and an open screened porch. Over the years, a lot of the open screened porches were converted to air-conditioned space. These betterments become the responsibility of the condo unit owner and will not be included in this valuation. Please refer to the improvement description in a later chapter of this report for a more detailed description of the buildings.