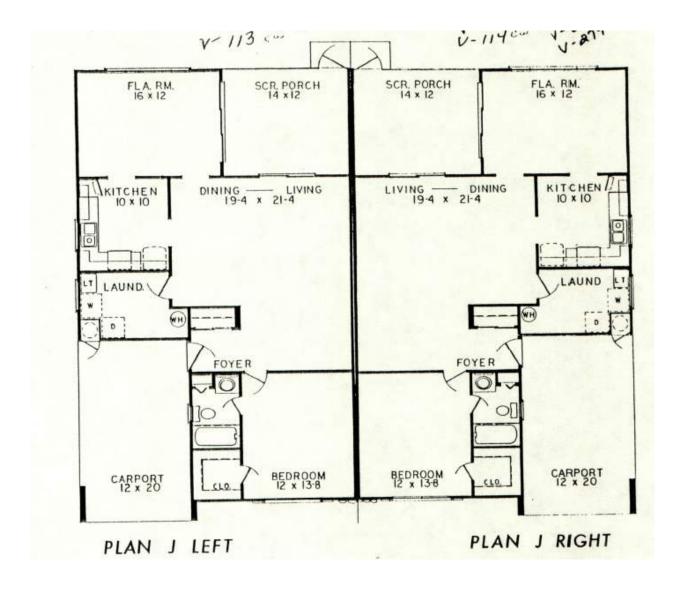

## **Floorplans**

## **Building Dimensions**

The following pages display each building with property ID number (public records), the street address, the unit number and the type of floor plan, which is the basis for the square footage calculation of the unit, its porch type, carport type, and number of bedrooms and baths.

The color-coding shows the different building types resulting from the many combinations of floor plans. The reader will notice, even though some units have the same gross building area, the gross living area will show different results due to the varying size of porches or the lack thereof.