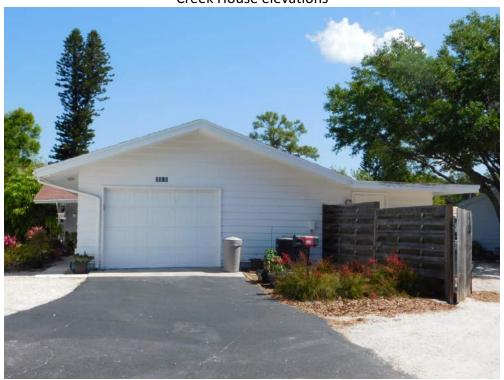

g to the flood map panel 12115C0144F, effective November 4, 2016.

## **Wind Speed Location Map**



## Search Results

Query Date: Tue Mar 28 2017 Latitude: 27.2745

Longitude: -82.5191

ASCE 7-10 Windspeeds (3-sec peak gust in mph\*):

Risk Category II: 139 Risk Category III: 149 Risk Category III-IV: 159 MRI\*\* 10-Year: 82 MRI\*\* 25-Year: 99 MRI\*\* 50-Year: 112 MRI\*\* 100-Year: 124

ASCE 7-05 Windspeed: 129 (3-sec peak gust in mph)

ASCE 7-93 Windspeed: 100 (fastest mile in mph)



\*Miles per hour

Users should consult with local building officials to determine if there are community-specific wind speed requirements that govern.



























Typical building elevations, type C, D, E and F





















































## Creek House elevations



























## Clubhouse elevations









Typical interior built-out



























**Shuffleboard Courts** 





Pool



Pool equipment











## **Improvement Description**

| Improvement Descri   | ption Condo Buildings |
|----------------------|-----------------------|
| Construction         | ISO 1                 |
| Stories              | *1                    |
| Year Built           | 1971                  |
| Foundation           | Footer                |
| Exterior Walls       | Stucco on Frame       |
| Interior Walls       | Wood Frame            |
| Floor System         | Concrete              |
| Roof System          | Wood Trusses          |
| Roof Cover           | Membrane              |
| Windows              | Not impact resistant  |
| D