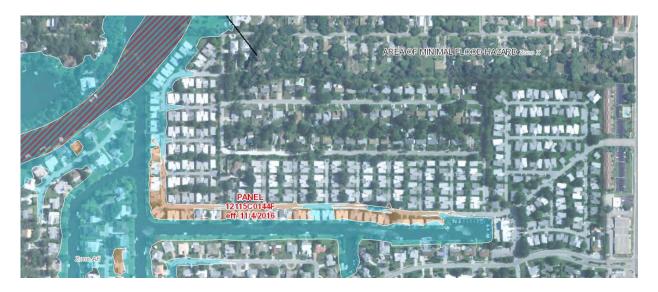

## Flood Map

The subject property is partially located in flood zone X and AE according to the flood map panel 12115C0144F, effective November 4, 2016.