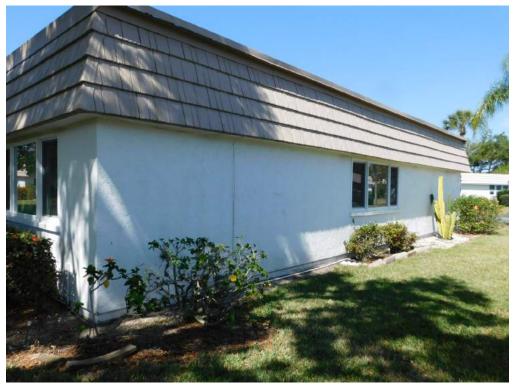

The buildings were constructed in 1971. Frame walls and wood truss roofs make this property an ISO 1 risk. Each building has either an attached or integrated carport, a small entry porch and an open screened porch. Over the years, a lot of the open screened porches were converted to air-conditioned space. These betterments become the responsibility of the condo unit owner and will not be included in this valuation. Please refer to the improvement description in a later chapter of this report for a more detailed description of the buildings.

## **Improvement Description**

| Improvement Descri   | ption Condo Buildings |
|----------------------|-----------------------|
| Construction         | ISO 1                 |
| Stories              | *1                    |
| Year Built           | 1971                  |
| Foundation           | Footer                |
| Exterior Walls       | Stucco on Frame       |
| Interior Walls       | Wood Frame            |
| Floor System         | Concrete              |
| Roof System          | Wood Trusses          |
| Roof Cover           | Membrane              |
| Windows              | Not impact resistant  |
| Doors                | Not impact resistant  |
| HVAC                 | Central               |
| Construction Quality | Average               |
| Condition            | Average               |