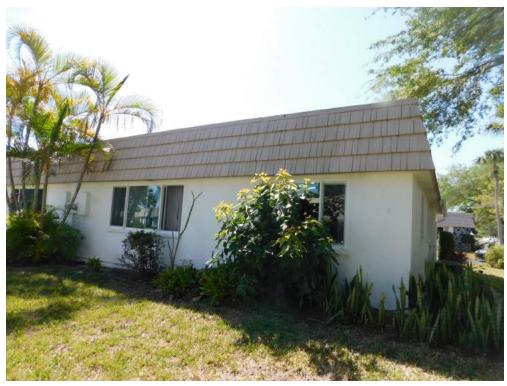

The buildings were constructed in 1971. Frame walls and wood truss roofs make this property an ISO 1 risk. Each building has either an attached or integrated carport, a small entry porch and an open screened porch. Over the years, a lot of the open screened porches were converted to air-conditioned space. These betterments become the responsibility of the condo unit owner and will not be included in this valuation. Please refer to the improvement description in a later chapter of this report for a more detailed description of the buildings.

## **Improvement Description**

| Improvement Descri   | ption Condo Buildings |
|----------------------|-----------------------|
| Construction         | ISO 1                 |
| Stories              | *1                    |
| Year Built           | 1971                  |
| Foundation           | Footer                |
| Exterior Walls       | Stucco on Frame       |
| Interior Walls       | Wood Frame            |
| Floor System         | Concrete              |
| Roof System          | Wood Trusses          |
| Roof Cover           | Membrane              |
| Windows              | Not impact resistant  |
| Doors                | Not impact resistant  |
| HVAC                 | Central               |
| Construction Quality | Average               |
| Condition            | Average               |