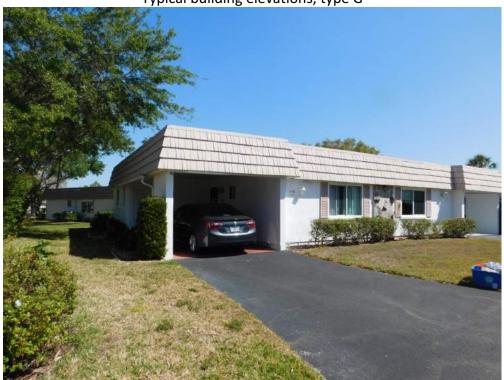

operty is partially located in flood zone X and AE according to the flood map panel 12115C0144F, effective November 4, 2016.

## **Wind Speed Location Map**



## Search Results

Query Date: Tue Mar 28 2017 Latitude: 27.2745

Longitude: -82.5191

ASCE 7-10 Windspeeds (3-sec peak gust in mph\*):

Risk Category II: 139 Risk Category III: 149 Risk Category III-IV: 159 MRI\*\* 10-Year: 82 MRI\*\* 25-Year: 99 MRI\*\* 50-Year: 112 MRI\*\* 100-Year: 124

ASCE 7-05 Windspeed: 129 (3-sec peak gust in mph)

ASCE 7-93 Windspeed: 100 (fastest mile in mph)



\*Miles per hour

Users should consult with local building officials to determine if there are community-specific wind speed requirements that govern.



























Typical building elevations, type C, D, E and F





















































## Creek House elevations



























## Clubhouse elevations









Typical interior built-out



























**Shuffleboard Courts** 





Pool



Pool equipment











## **Improvement Description**

| Improvement Descri   | ption Condo Buildings |
|----------------------|-----------------------|
| Construction         | ISO 1                 |
| Stories              | *1                    |
| Year Built           | 1971                  |
| Foundation           | Footer                |
| Exterior Walls       | Stucco on Frame       |
| Interior Walls       | Wood Frame            |
| Floor System         | Concrete              |
| Roof System          | Wood Trusses          |
| Roof Cover           | Membrane