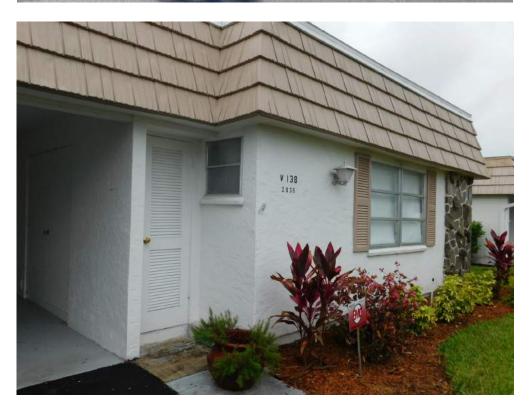

flood zone X and AE according to the flood map panel 12115C0144F, effective November 4, 2016.

## **Wind Speed Location Map**



## Search Results

Query Date: Tue Mar 28 2017 Latitude: 27.2745

Longitude: -82.5191

ASCE 7-10 Windspeeds (3-sec peak gust in mph\*):

Risk Category II: 139 Risk Category III: 149 Risk Category III-IV: 159 MRI\*\* 10-Year: 82 MRI\*\* 25-Year: 99 MRI\*\* 50-Year: 112 MRI\*\* 100-Year: 124

ASCE 7-05 Windspeed: 129 (3-sec peak gust in mph)

ASCE 7-93 Windspeed: 100 (fastest mile in mph)



\*Miles per hour

Users should consult with local building officials to determine if there are community-specific wind speed requirements that govern.



























Typical building elevations, type C, D, E and F





















































## Creek House elevations



























## Clubhouse elevations









Typical interior built-out



























**Shuffleboard Courts** 





Pool



Pool equipment











## **Improvement Description**

| Improvement Descri   | ption Condo Buildings |
|----------------------|-----------------------|
| Construction         | ISO 1                 |
| Stories              | *1                    |
| Year Built           | 1971                  |
| Foundation           | Footer                |
| Exterior Walls       | Stucco on Frame       |
| Interior Walls       | Wood Frame            |
| Floor System         | Concrete              |
| Roof System          | Wood Trusses          |
| Roof Cover           | Membrane              |
| Windows