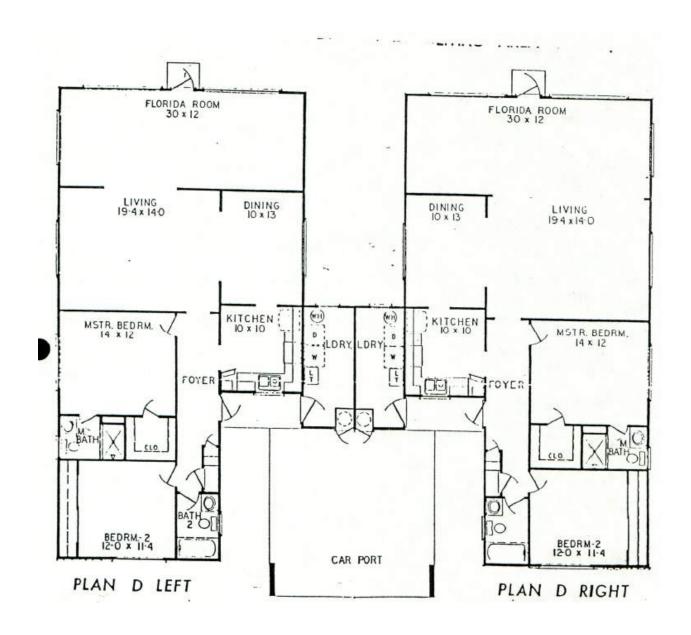

## **Floorplans**

## **Building Dimensions**

The following pages display each building with property ID number (public records), the street address, the unit number and the type of floor plan, which is the basis for the square footage calculation of the unit, its porch type, carport type, and number of bedrooms and baths.

The color-coding shows the different building types resulting from the many combinations of floor plans. The reader will notice, even though some units have the same gross building area, the gross living area will show different results due to the varying size of porches or the lack thereof.