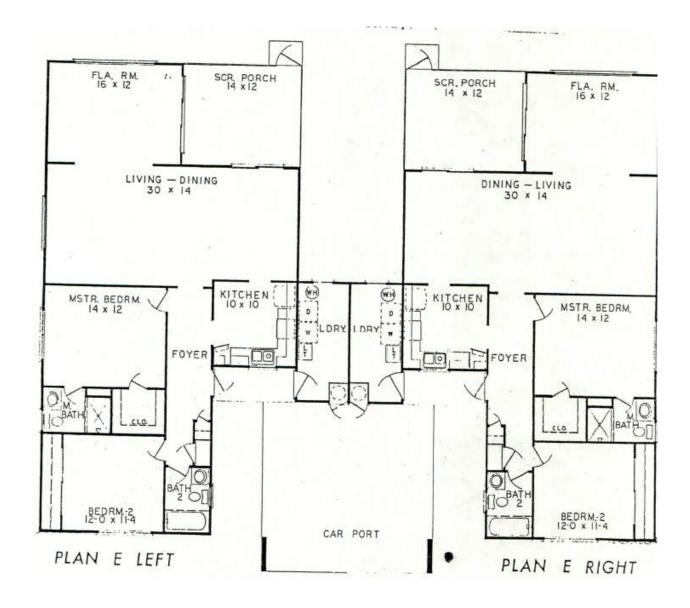

## **Floorplans**

## **Building Dimensions**

The following pages display each building with property ID number (public records), the street address, the unit number and the type of floor plan, which is the basis for the square footage calculation of the unit, its porch type, carport type, and number of bedrooms and baths.

The color-coding shows the different building types resulting from the many combinations of floor plans. The reader will notice, even though some units have the same gross building area, the gross living area will show different results due to the varying size of porches or the lack thereof.