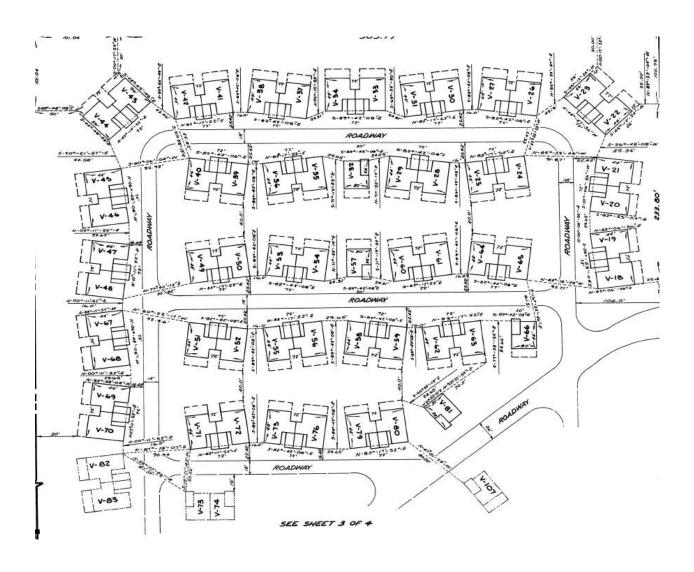

## **Building Dimensions**

The following pages display each building with property ID number (public records), the street address, the unit number and the type of floor plan, which is the basis for the square footage calculation of the unit, its porch type, carport type, and number of bedrooms and baths.

The color-coding shows the different building types resulting from the many combinations of floor plans. The reader will notice, even though some units have the same gross building area, the gross living area will show different results due to the varying size of porches or the lack thereof.

| ID Number    | House #      | Street            | Unit #       | Floor<br>Plan<br>Type | Туре | GBA<br>gross | 0P       | OPSCR    | Carport<br>Type 1 | GBA<br>net   | Carport<br>Type 2 | Bed | Bath |
|--------------|--------------|-------------------|--------------|-----------------------|------|--------------|----------|----------|-------------------|--------------|-------------------|-----|------|
| 0086-01-1001 | 5571         | Riverbluff Circle | V-1          | Α                     | 1    | 1142         | 35       | 136      | 0                 | 971          | 220               | 2   | 2    |
| 0086-01-1002 | 5561         | Riverbluff Circle | V-2          | В                     |      | 1142         | 35       | 0        | 0                 | 1107         | 220               | 2   | 2    |
|              |              |                   |              |                       |      | 2284         | 70       | 136      | 0                 | 2078         | 440               |     |      |
| 0086-01-1003 | 5582         | Riverbluff Circle | V-3          | F                     | 2    | 1493         | 35       | 168      | 0                 | 1290         | 220               | 2   | 2    |
| 0086-01-1004 | 5572         | Riverbluff Circle | V-4          | С                     |      | 1493         | 35       | 360      | 0                 | 1098         | 220               | 2   | 2    |
|              |              |                   |              |                       |      | 2986         | 70       | 528      | 0                 | 2388         | 440               |     |      |
| 0086-01-1005 | 5551         | Riverbluff Circle | V-5          | E                     | 3    | 1493         | 35       | 168      | 0                 | 1290         | 220               | 2   | 2    |
| 0086-01-1006 | 5541         | Riverbluff Circle | V-6          | I F                   |      | 1493         | 35       | 168      | 0                 | 1290         | 220               | 2   | 2    |
|              |              |                   |              |                       |      | 2986         | 70       | 336      | 0                 | 2580         | 440               |     |      |
| 0086-01-1007 | 5562         | Riverbluff Circle | V-7          | Α                     | 1    | 1142         | 35       | 136      | 0                 | 971          | 220               | 2   | 2    |
| 0086-01-1008 | 5552         | Riverbluff Circle | V-8          | В                     |      | 1142         | 35       | 0        | 0                 | 1107         | 220               | 2   | 2    |
|              |              |                   |              |                       |      | 2284         | 70       | 136      | 0                 | 2078         | 440               |     |      |
| 0086-01-1009 | 5531         | Riverbluff Circle | V-9          | Α                     | 1    | 1142         | 35       | 136      | 0                 | 971          | 220               | 2   | 2    |
| 0086-01-1010 | 5521         | Riverbluff Circle | V-10         | В                     |      | 1142         | 35       | 0        | 0                 | 1107         | 220               | 2   | 2    |
|              |              |                   | *            | 2                     | *    | 2284         | 70       | 136      | 0                 | 2078         | 440               |     |      |
| 0086-01-1011 | 5542         | Riverbluff Circle | V-11         | С                     | 2    | 1493         | 35       | 360      | 0                 | 1098         | 220               | 2   | 2    |
| 0086-01-1012 | 5532         | Riverbluff Circle | V-12         | Е                     |      | 1493         | 35       | 168      | 0                 | 1290         | 220               | 2   | 2    |
|              |              |                   |              |                       |      | 2986         | 70       | 528      | 0                 | 2388         | 440               |     |      |
| 0086-01-1013 | 5511         | Riverbluff Circle | V-13         | F                     | 4    | 1493         | 35       | 168      | 0                 | 1290         | 220               | 2   | 2    |
| 0086-01-1014 | 5501         | Riverbluff Circle | V-14         | D                     |      | 1493         | 35       | 0        | 0                 | 1458         | 220               | 2   | 2    |
|              |              |                   |              |                       |      | 2986         | 70       | 168      | 0                 | 2748         | 440               |     |      |
| 0086-01-1015 | 5522         | Riverbluff Circle | V-15         | G                     | 5    | 1092         | 0        | 0        | 240               | 852          | 0                 | 1   | 1    |
| 0086-01-1016 | 5512         | Riverbluff Circle | V-16         | G                     |      | 1092         | 0        | 0        | 240               | 852          | 0                 | 1   | 1    |
|              |              |                   |              |                       |      | 2184         | 0        | 0        | 480               | 1704         | 0                 |     |      |
| 0086-01-1017 | 2760         | Riverbluff Pkwy   | V-17         | G Single              |      | 1092         | 0        | 0        | 240               | 852          | 0                 | 1   | 1    |
|              |              |                   |              |                       |      |              |          |          |                   |              |                   |     | _    |
| 0086-01-1018 | 5499         | Riverbluff Circle | V-18         | D                     | 4    | 1493         | 35       | 0        | 0                 | 1458         | 220               | 2   | 2    |
| 0086-01-1019 | 5497         | Riverbluff Circle | V-19         | E                     |      | 1493         | 35       | 168      | 0                 | 1290         | 220               | 2   | 2    |
|              | 1            |                   |              |                       |      | 2986         | 70       | 168      | 0                 | 2748         | 440               |     |      |
| 0086-01-1020 | 5495         | Riverbluff Circle | V-20         | Α                     | 1    | 1142         | 35       | 136      | 0                 | 971          | 220               | 2   | 2    |
| 0086-01-1021 | 5493         | Riverbluff Circle | V-21         | В                     |      | 1142         | 35       | 0        | 0                 | 1107         | 220               | 2   | 2    |
|              |              |                   |              |                       |      | 2284         | 70       | 136      | 0                 | 2078         | 440               |     |      |
| 0086-01-1022 | 5491         | Riverbluff Circle | V-22         | F                     | 2    | 1493         | 35       | 168      | 0                 | 1290         | 220               | 2   | 2    |
| 0086-01-1023 | 5489         | Riverbluff Circle | V-23         | С                     |      | 1493         | 35       | 360      | 0                 | 1098         | 220               | 2   | 2    |
| 0000 01 1020 | 4            |                   | 2            |                       |      | 2986         | 70       | 528      | 0                 | 2388         | 440               |     |      |
| 0000 01 1020 |              |                   |              | 5                     |      |              |          |          |                   |              |                   |     |      |
| 0086-01-1024 | 5486         | Riverbluff Circle | V-24         | С                     |      | 1493         | 35       | 360      | 0                 | 1098         | 220               | 2   | 2    |
|              | 5486<br>5484 | Riverbluff Circle | V-24<br>V-25 | C                     |      | 1493<br>1493 | 35<br>35 | 360<br>0 | 0                 | 1098<br>1458 | 220<br>220        | 2   | 2    |