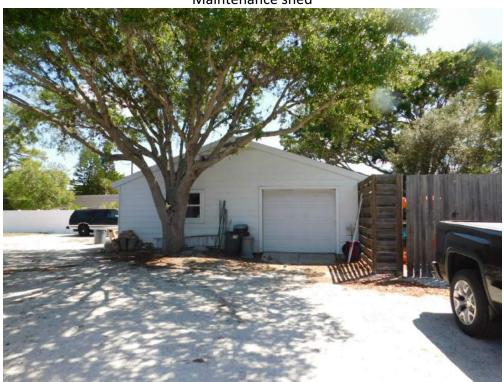

| Improvement Description | on Maintenance Building |
|-------------------------|-------------------------|
| Construction            | ISO 1                   |
| Stories                 | 1                       |
| Year Built              | 1969                    |
| GBA                     | 812                     |
| Foundation              | Footer                  |
| Exterior Walls          | Siding on Frame         |
| Interior Walls          | n/a                     |
| Floor System            | Concrete                |
| Roof System             | Wood Trusses            |
| Roof Cover              | Asphalt Shingle         |
| Windows                 | Not impact resistant    |
| Doors                   | Not impact resistant    |
| HVAC                    | n/a                     |
| Construction Quality    | Average                 |
| Condition               | Average                 |