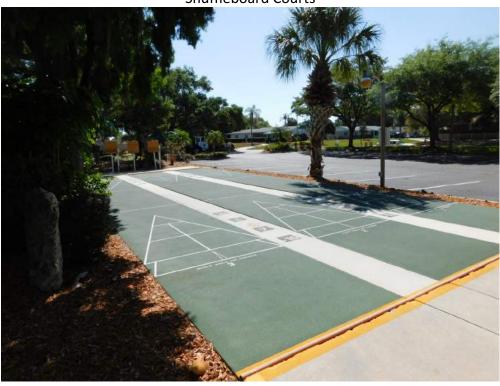

Site improvements at this property consist of a clubhouse, shuffleboard courts, a large pool and docks and boat slips in the marina.

Please refer to the following section which will help to visualize the improvements and the property location:

## Clubhouse elevations

Typical interior built-out

**Shuffleboard Courts** 

Pool

Pool equipment