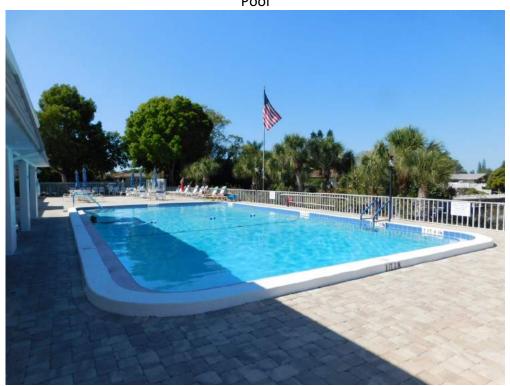

Site improvements at this property consist of a clubhouse, shuffleboard courts, a large pool and docks and boat slips in the marina.

Please refer to the following section which will help to visualize the improvements and the property location:

## Clubhouse elevations

Typical interior built-out

**Shuffleboard Courts** 

Pool

Pool equipment