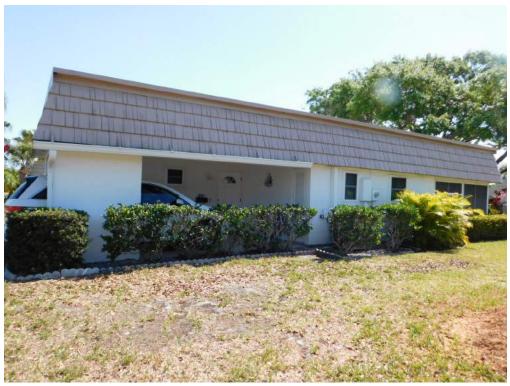

cated in flood zone X and AE according to the flood map panel 12115C0144F, effective November 4, 2016.

## **Wind Speed Location Map**



## Search Results

Query Date: Tue Mar 28 2017 Latitude: 27.2745

Longitude: -82.5191

ASCE 7-10 Windspeeds (3-sec peak gust in mph\*):

Risk Category II: 139 Risk Category III: 149 Risk Category III-IV: 159 MRI\*\* 10-Year: 82 MRI\*\* 25-Year: 99 MRI\*\* 50-Year: 112 MRI\*\* 100-Year: 124

ASCE 7-05 Windspeed: 129 (3-sec peak gust in mph)

ASCE 7-93 Windspeed: 100 (fastest mile in mph)



\*Miles per hour

Users should consult with local building officials to determine if there are community-specific wind speed requirements that govern.



























Typical building elevations, type C, D, E and F





















































## Creek House elevations



























## Clubhouse elevations









Typical interior built-out



























**Shuffleboard Courts** 





Pool



Pool equipment











## **Improvement Description**

| Improvement Descri   | ption Condo Buildings |
|----------------------|-----------------------|
| Construction         | ISO 1                 |
| Stories              | *1                    |
| Year Built           | 1971                  |
| Foundation           | Footer                |
| Exterior Walls       | Stucco on Frame       |
| Interior Walls       | Wood Frame            |
| Floor System         | Concrete              |
| Roof System          | Wood Trusses          |
| Roof Cover           | Membrane              |
| Windows