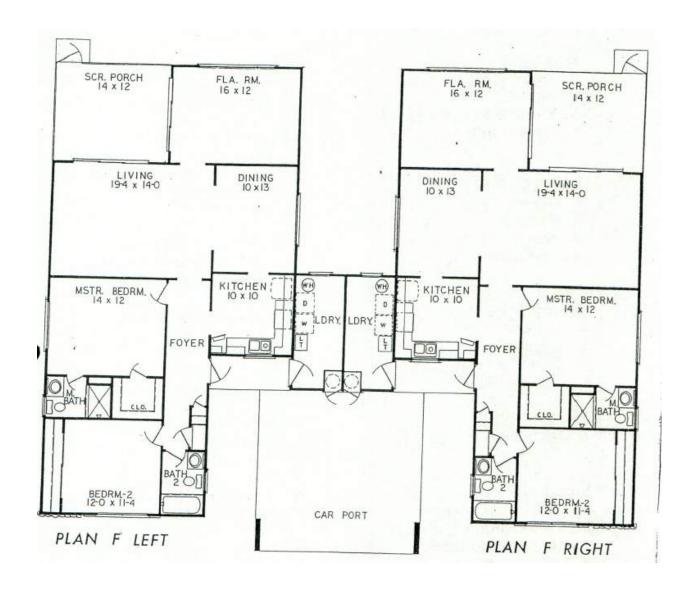

## **Floorplans**

## **Building Dimensions**

The following pages display each building with property ID number (public records), the street address, the unit number and the type of floor plan, which is the basis for the square footage calculation of the unit, its porch type, carport type, and number of bedrooms and baths.

The color-coding shows the different building types resulting from the many combinations of floor plans. The reader will notice, even though some units have the same gross building area, the gross living area will show different results due to the varying size of porches or the lack thereof.