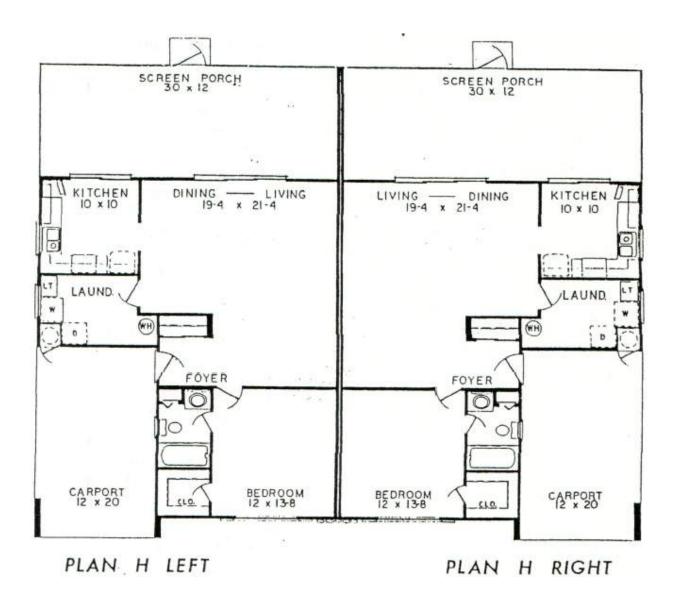

## **Floorplans**

## **Building Dimensions**

The following pages display each building with property ID number (public records), the street address, the unit number and the type of floor plan, which is the basis for the square footage calculation of the unit, its porch type, carport type, and number of bedrooms and baths.

The color-coding shows the different building types resulting from the many combinations of floor plans. The reader will notice, even though some units have the same gross building area, the gross living area will show different results due to the varying size of porches or the lack thereof.