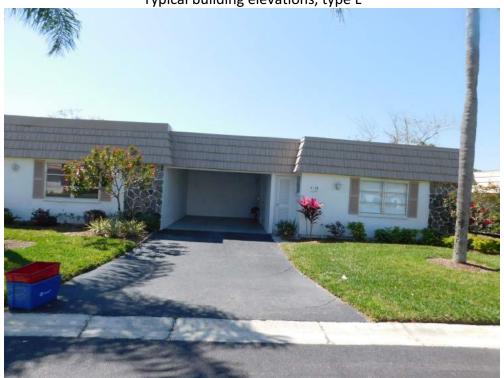

in flood zone X and AE according to the flood map panel 12115C0144F, effective November 4, 2016.

## **Wind Speed Location Map**



## Search Results

Query Date: Tue Mar 28 2017 Latitude: 27.2745

Longitude: -82.5191

ASCE 7-10 Windspeeds (3-sec peak gust in mph\*):

Risk Category II: 139 Risk Category III: 149 Risk Category III-IV: 159 MRI\*\* 10-Year: 82 MRI\*\* 25-Year: 99 MRI\*\* 50-Year: 112 MRI\*\* 100-Year: 124

ASCE 7-05 Windspeed: 129 (3-sec peak gust in mph)

ASCE 7-93 Windspeed: 100 (fastest mile in mph)



\*Miles per hour

Users should consult with local building officials to determine if there are community-specific wind speed requirements that govern.



























Typical building elevations, type C, D, E and F





















































## Creek House elevations



























## Clubhouse elevations









Typical interior built-out



























**Shuffleboard Courts** 





Pool



Pool equipment











## **Improvement Description**

| Improvement Descri   | ption Condo Buildings |
|----------------------|-----------------------|
| Construction         | ISO 1                 |
| Stories              | *1                    |
| Year Built           | 1971                  |
| Foundation           | Footer                |
| Exterior Walls       | Stucco on Frame       |
| Interior Walls       | Wood Frame            |
| Floor System         | Concrete              |
| Roof System          | Wood Trusses          |
| Roof Cover           | Membrane              |
| Windows