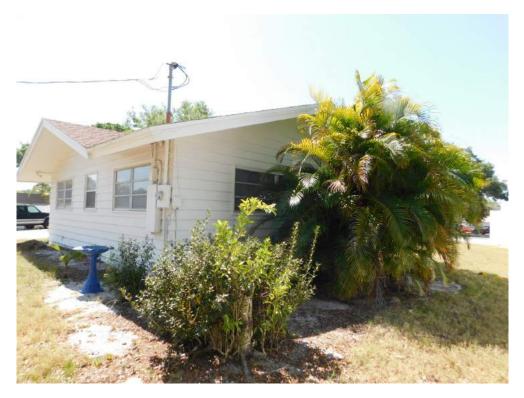

The buildings were constructed in 1971. Frame walls and wood truss roofs make this property an ISO 1 risk. Each building has either an attached or integrated carport, a small entry porch and an open screened porch. Over the years, a lot of the open screened porches were converted to air-conditioned space. These betterments become the responsibility of the condo unit owner and will not be included in this valuation. Please refer to the improvement description in a later chapter of this report for a more detailed description of the buildings.

## **Improvement Description**

| Improvement Descri   | ption Condo Buildings |
|----------------------|-----------------------|
| Construction         | ISO 1                 |
| Stories              | *1                    |
| Year Built           | 1971                  |
| Foundation           | Footer                |
| Exterior Walls       | Stucco on Frame       |
| Interior Walls       | Wood Frame            |
| Floor System         | Concrete              |
| Roof System          | Wood Trusses          |
| Roof Cover           | Membrane              |
| Windows              | Not impact resistant  |
| Doors                | Not impact resistant  |
| HVAC                 | Central               |
| Construction Quality | Average               |
| Condition            | Average               |